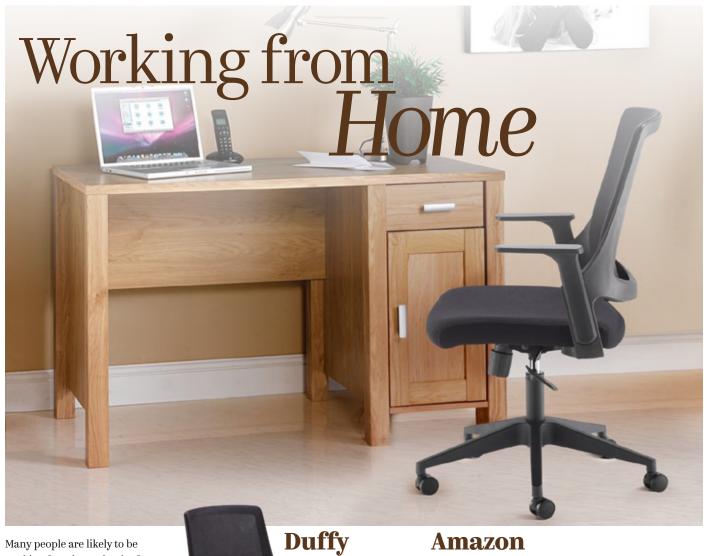

## office

Many people are likely to be working from home for the first time over the coming weeks due to the coronavirus outbreak.

Creating a special place at home where people can work, study, think, or just stay on top of paperwork is important for everyone, and we can help get you set up with our Amazon standalone workstation which will add a professional touch to any home office setup and make a stylish design statement - so you can keep all your important documents and stationery close to hand and manage your work from home.

Contemporary mesh back chair with black fabric seat pad
Curved mesh back offers lumbar support

## Amazon

WORKSTATION

Compact design with a traditional oak effect desk and chrome handles Integrated cupboard and drawer unit to house CPU and peripherals

| CODE  | w    | D   | Н   |
|-------|------|-----|-----|
| AMAWS | 1200 | 600 | 760 |