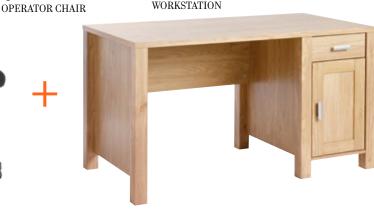

## Amazon

WORKSTATION

Compact design with a traditional oak effect desk and chrome handles Integrated cupboard and drawer unit to house CPU and peripherals

| CODE  | w    | D   | Н   |
|-------|------|-----|-----|
| AMAWS | 1200 | 600 | 760 |